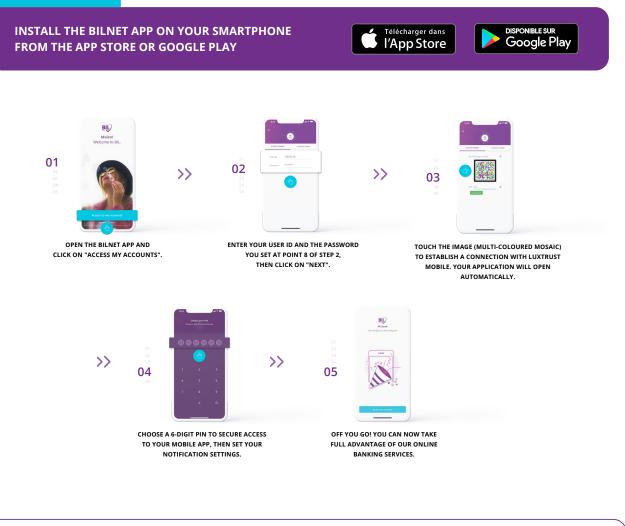

OAD THE LUXTRUST MOBILE APP ON YOUR SMARTPHONE FROM THE APP STORE OR GOOGLE PLAY.

Télécharger dans l'App Store

>>

 $\rightarrow$ 

disponible sur Google Play

## **STEP 2**

ACTIVATE THE LUXTRUST MOBILE APPLICATION BY FOLLOWING THE STEPS ON THE SCREEN.

>>

08



**OPEN THE LUXTRUST** MOBILE APP AND TAP ON "NEW LUXTRUST USER".



ENTER YOUR USER ID AND PASSWORD RECEIVED BY SMS THEN CLICK ON "NEXT".





CHOOSE YOUR SECURITY QUESTIONS. PROVIDE AN ANSWER THAT YOU ARE SURE TO REMEMBER FOR EACH OF THEM BEFORE VALIDATING.





GIVE A NAME FOR

YOUR DEVICE.

E.g. John's iPhone



Nefine your new password in nil wel this personnal later to security logistic artists, other applications are specificationically New password

>>

09

CONGRATULATIONS! LUXTRUST MOBILE IS NOW SET UP.

## **STEP 3**



## DO YOU PREFER TO CONNECT TO BILNET USING YOUR COMPUTER?

- 1 Visit www.bil.com, click on "Access BlLnet" and select LuxTrust Mobile as the connection method.
- 2 Enter your USER ID and the password you set at point 8 of step 2, then click on "next".
- You will receive a notification on LuxTrust Mobile app.
  All you have to do is accept it in order to connect to BILnet.
- **4** Follow the steps displayed on the screen.

LuxTrust telephone support

?

www.luxtrust.com/en/support





Monday to Friday, from 8am to 6pm