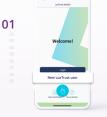

## **STEP 2**

ACTIVATE THE LUXTRUST MOBILE APPLICATION BY FOLLOWING THE STEPS ON THE SCREEN.

>>

08

**OPEN THE LUXTRUST** MOBILE APP AND TAP ON "NEW LUXTRUST USER".

ENTER YOUR USER ID AND PASSWORD RECEIVED BY SMS THEN CLICK ON "NEXT".