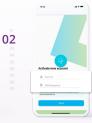

## **STEP 2**

ACTIVATE THE LUXTRUST MOBILE APPLICATION BY FOLLOWING THE STEPS ON THE SCREEN.

>>

08

**OPEN THE LUXTRUST** MOBILE APP AND TAP ON "NEW LUXTRUST USER".

ENTER YOUR USER ID AND PASSWORD RECEIVED BY SMS THEN CLICK ON "NEXT".