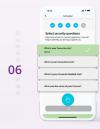

CHOOSE YOUR SECURITY QUESTIONS. PROVIDE AN ANSWER THAT YOU ARE SURE TO REMEMBER FOR EACH OF THEM BEFORE VALIDATING.

GIVE A NAME FOR

YOUR DEVICE.

E.g. John's iPhone

Nefine your new password in nil wel this personnal later to security logistic artists, other applications are specificationically New password