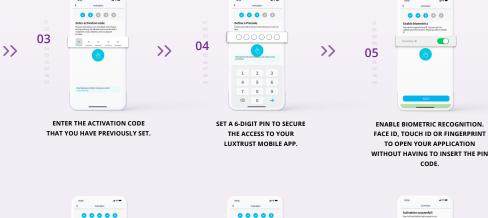

CHOOSE YOUR SECURITY QUESTIONS. PROVIDE AN ANSWER THAT YOU ARE SURE TO REMEMBER FOR EACH OF THEM BEFORE VALIDATING.

GIVE A NAME FOR

YOUR DEVICE.

E.g. John's iPhone

Nefine your new password in nil wel this personnal later to security logistic artists, other applications are specificationically New password

>>

09

CONGRATULATIONS! LUXTRUST MOBILE IS NOW SET UP.